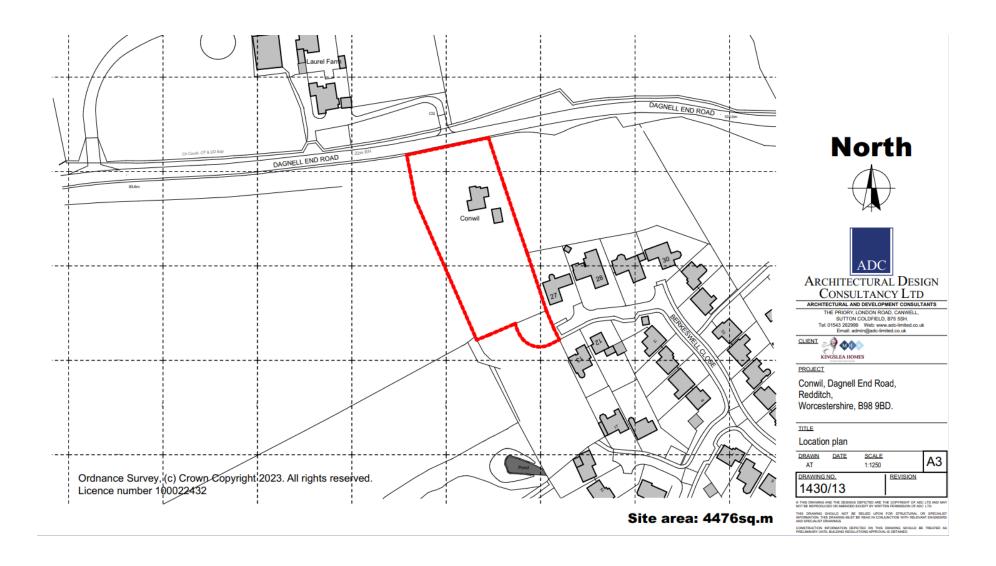

# 23/00543/FUL

Conwil, Dagnell End Road Redditch Worcestershire B98 9BD

Demolition of existing dwelling and outbuildings and erection of 6 No. dwelling houses (use class C3) with associated access, parking and landscaping

Recommendation: Grant subject to Conditions

#### Borough of Redditch Local Plan Allocation Plan



#### Site Location Plan



### Proposed Site Plan



#### Proposed Floorplans and Elevations (Plots 1 and 3)



#### Proposed Floorplans and Elevations (Plots 4 and 6)





## Proposed Streetscene







Site section C

#### Estate Plan



## Proposed Boundary Treatment Plan



#### Proposed Landscaping Plan



### Construction Traffic Routing



# Site Photographs