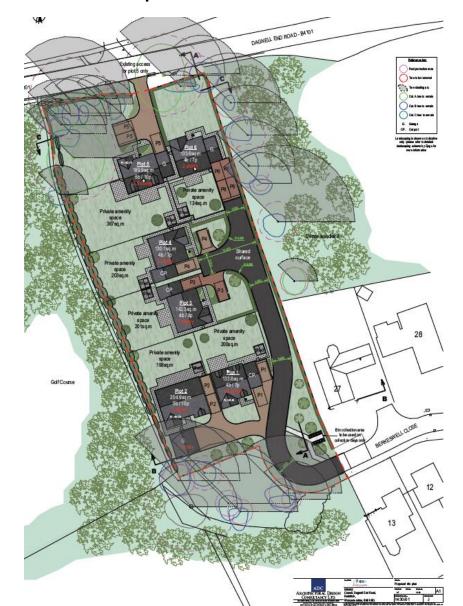

# 23/00543/FUL

Conwil, Dagnell End Road Redditch Worcestershire B98 9BD

Demolition of existing dwelling and outbuildings and erection of 6 No. dwelling houses (use class C3) with associated access, parking and landscaping

Recommendation: Grant subject to Conditions

#### Borough of Redditch Local Plan Allocation Plan



#### Site Location Plan



### Proposed Site Plan



#### Proposed Floorplans and Elevations (Plots 1 and 3)



#### Proposed Floorplans and Elevations (Plots 4 and 6)





## Proposed Streetscene







Site section C

#### Estate Plan



## Proposed Boundary Treatment Plan



#### Proposed Landscaping Plan



### Construction Traffic Routing



# Site Photographs