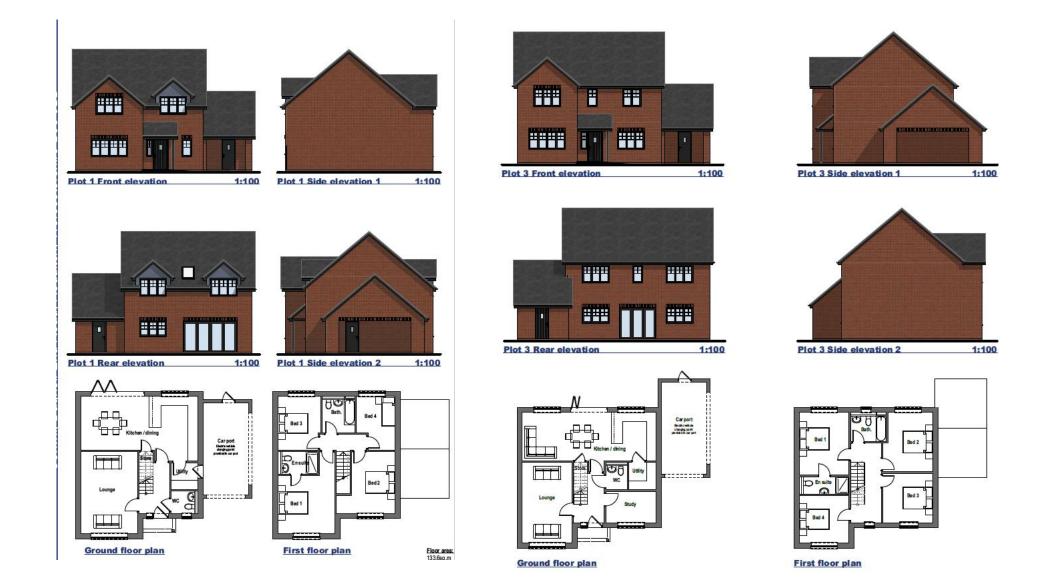

# 23/00543/FUL

Conwil, Dagnell End Road Redditch Worcestershire B98 9BD

Demolition of existing dwelling and outbuildings and erection of 6 No. dwelling houses (use class C3) with associated access, parking and landscaping

Recommendation: Grant subject to Conditions

#### Borough of Redditch Local Plan Allocation Plan



#### Site Location Plan



### Proposed Site Plan



#### Proposed Floorplans and Elevations (Plots 1 and 3)



#### Proposed Floorplans and Elevations (Plots 4 and 6)





## Proposed Streetscene







Site section C

#### Estate Plan



## Proposed Boundary Treatment Plan



#### Proposed Landscaping Plan



### Construction Traffic Routing



# Site Photographs