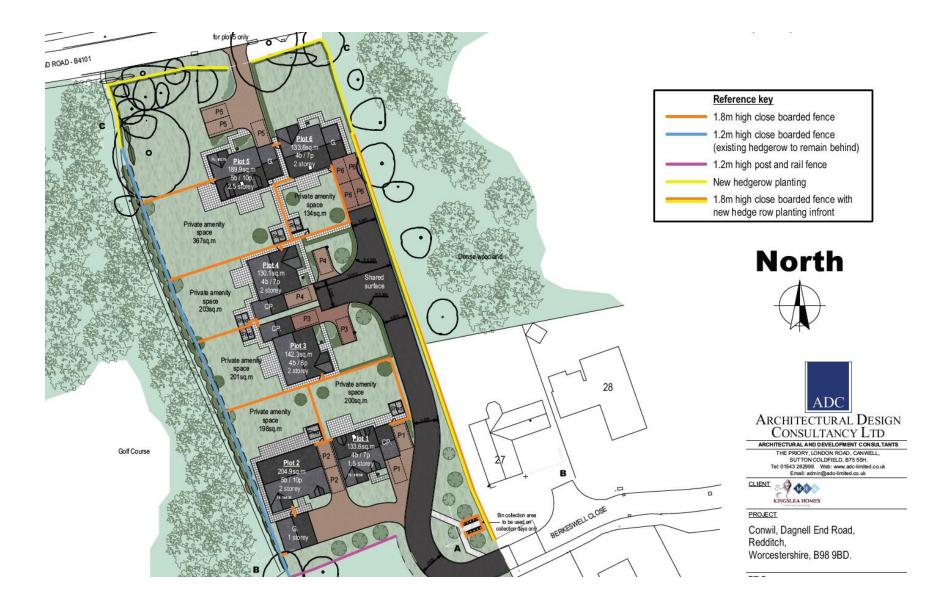

# 23/00543/FUL

Conwil, Dagnell End Road Redditch Worcestershire B98 9BD

Demolition of existing dwelling and outbuildings and erection of 6 No. dwelling houses (use class C3) with associated access, parking and landscaping

Recommendation: Grant subject to Conditions

#### Borough of Redditch Local Plan Allocation Plan



#### Site Location Plan



### Proposed Site Plan



#### Proposed Floorplans and Elevations (Plots 1 and 3)



#### Proposed Floorplans and Elevations (Plots 4 and 6)





## Proposed Streetscene







Site section C

#### Estate Plan



## Proposed Boundary Treatment Plan



#### Proposed Landscaping Plan



### Construction Traffic Routing



# Site Photographs