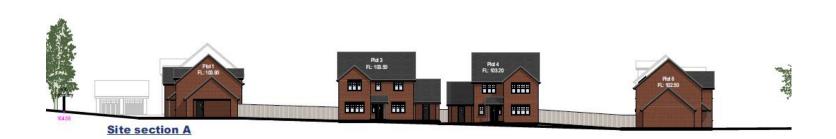

# 23/00543/FUL

Conwil, Dagnell End Road Redditch Worcestershire B98 9BD

Demolition of existing dwelling and outbuildings and erection of 6 No. dwelling houses (use class C3) with associated access, parking and landscaping

Recommendation: Grant subject to Conditions

#### Borough of Redditch Local Plan Allocation Plan



#### Site Location Plan



### Proposed Site Plan



#### Proposed Floorplans and Elevations (Plots 1 and 3)



#### Proposed Floorplans and Elevations (Plots 4 and 6)





## Proposed Streetscene







Site section C

#### Estate Plan



## Proposed Boundary Treatment Plan



#### Proposed Landscaping Plan



### Construction Traffic Routing



# Site Photographs