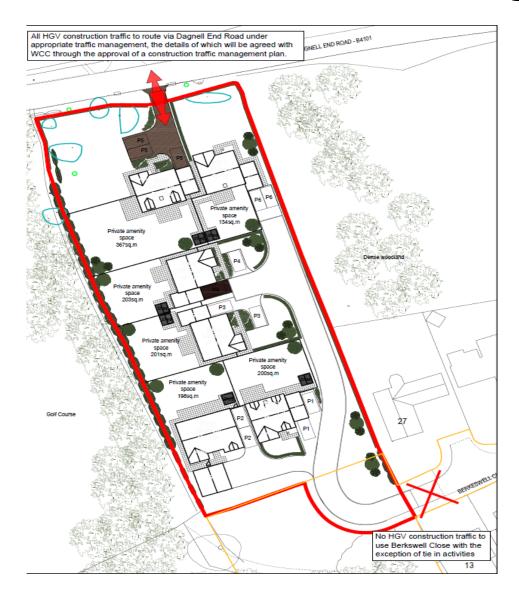

# 23/00543/FUL

Conwil, Dagnell End Road Redditch Worcestershire B98 9BD

Demolition of existing dwelling and outbuildings and erection of 6 No. dwelling houses (use class C3) with associated access, parking and landscaping

Recommendation: Grant subject to Conditions

#### Borough of Redditch Local Plan Allocation Plan



#### Site Location Plan



### Proposed Site Plan



#### Proposed Floorplans and Elevations (Plots 1 and 3)



#### Proposed Floorplans and Elevations (Plots 4 and 6)





## Proposed Streetscene







Site section C

#### Estate Plan



## Proposed Boundary Treatment Plan



#### Proposed Landscaping Plan



### Construction Traffic Routing



# Site Photographs