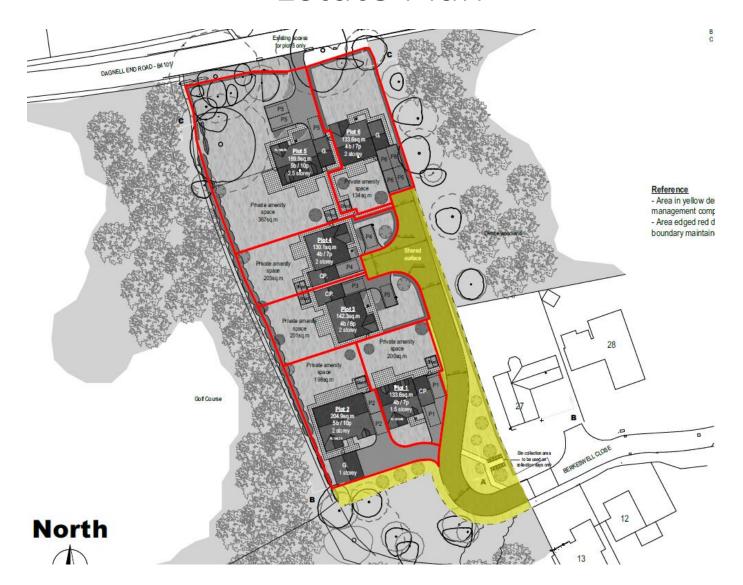

# 23/00543/FUL

Conwil, Dagnell End Road Redditch Worcestershire B98 9BD

Demolition of existing dwelling and outbuildings and erection of 6 No. dwelling houses (use class C3) with associated access, parking and landscaping

Recommendation: Grant subject to Conditions

#### Borough of Redditch Local Plan Allocation Plan



#### Site Location Plan



### Proposed Site Plan



#### Proposed Floorplans and Elevations (Plots 1 and 3)



#### Proposed Floorplans and Elevations (Plots 4 and 6)





## Proposed Streetscene







Site section C

#### Estate Plan



## Proposed Boundary Treatment Plan



#### Proposed Landscaping Plan



### Construction Traffic Routing



# Site Photographs