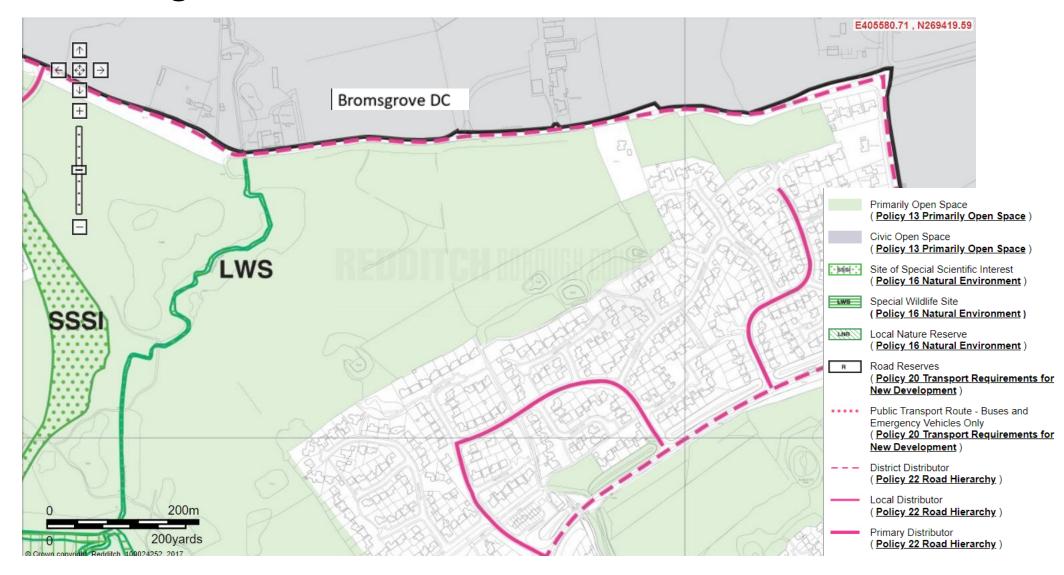

# 23/00543/FUL

Conwil, Dagnell End Road Redditch Worcestershire B98 9BD

Demolition of existing dwelling and outbuildings and erection of 6 No. dwelling houses (use class C3) with associated access, parking and landscaping

Recommendation: Grant subject to Conditions

#### Borough of Redditch Local Plan Allocation Plan



#### Site Location Plan



### Proposed Site Plan



#### Proposed Floorplans and Elevations (Plots 1 and 3)



#### Proposed Floorplans and Elevations (Plots 4 and 6)





## Proposed Streetscene







Site section C

#### Estate Plan



## Proposed Boundary Treatment Plan



#### Proposed Landscaping Plan



### Construction Traffic Routing



# Site Photographs