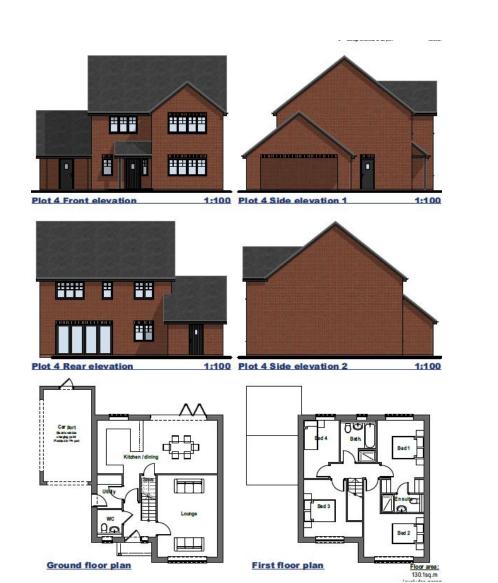

# 23/00543/FUL

Conwil, Dagnell End Road Redditch Worcestershire B98 9BD

Demolition of existing dwelling and outbuildings and erection of 6 No. dwelling houses (use class C3) with associated access, parking and landscaping

Recommendation: Grant subject to Conditions

#### Borough of Redditch Local Plan Allocation Plan



#### Site Location Plan



### Proposed Site Plan



#### Proposed Floorplans and Elevations (Plots 1 and 3)



#### Proposed Floorplans and Elevations (Plots 4 and 6)





## Proposed Streetscene







Site section C

#### Estate Plan



## Proposed Boundary Treatment Plan



#### Proposed Landscaping Plan



### Construction Traffic Routing



# Site Photographs