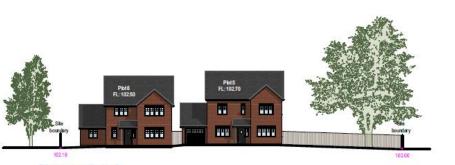

# 23/00543/FUL

Conwil, Dagnell End Road Redditch Worcestershire B98 9BD

Demolition of existing dwelling and outbuildings and erection of 6 No. dwelling houses (use class C3) with associated access, parking and landscaping

Recommendation: Grant subject to Conditions

#### Borough of Redditch Local Plan Allocation Plan



#### Site Location Plan



### Proposed Site Plan



#### Proposed Floorplans and Elevations (Plots 1 and 3)



#### Proposed Floorplans and Elevations (Plots 4 and 6)





## Proposed Streetscene







Site section C

#### Estate Plan



## Proposed Boundary Treatment Plan



#### Proposed Landscaping Plan



### Construction Traffic Routing



# Site Photographs