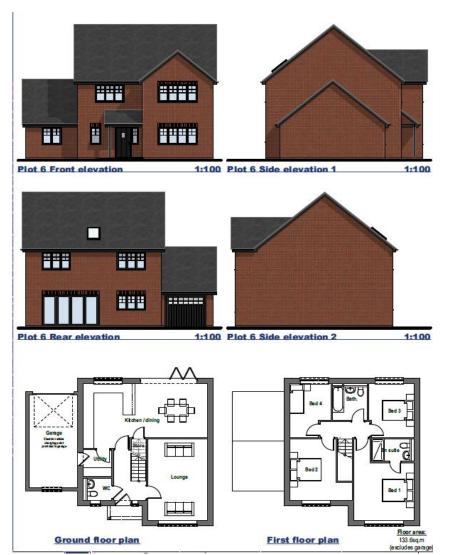

# 23/00543/FUL

Conwil, Dagnell End Road Redditch Worcestershire B98 9BD

Demolition of existing dwelling and outbuildings and erection of 6 No. dwelling houses (use class C3) with associated access, parking and landscaping

Recommendation: Grant subject to Conditions

#### Borough of Redditch Local Plan Allocation Plan



#### Site Location Plan



### Proposed Site Plan



#### Proposed Floorplans and Elevations (Plots 1 and 3)



#### Proposed Floorplans and Elevations (Plots 4 and 6)





## Proposed Streetscene







Site section C

#### Estate Plan



## Proposed Boundary Treatment Plan



#### Proposed Landscaping Plan



### Construction Traffic Routing



# Site Photographs