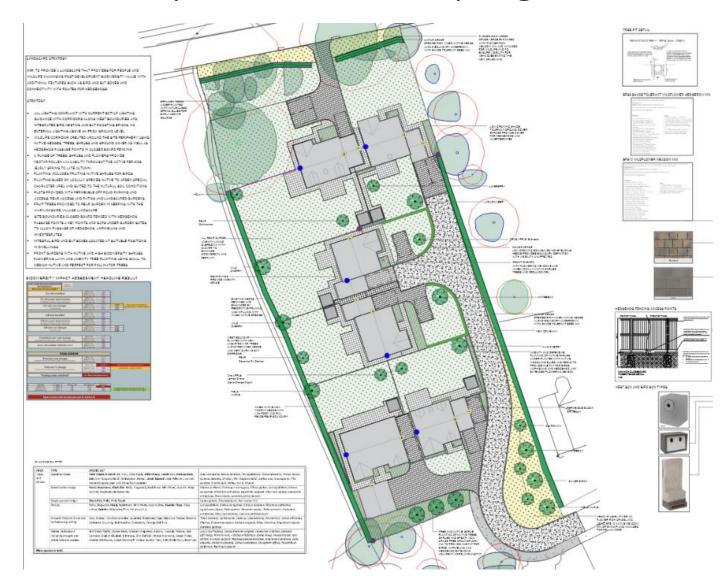

# 23/00543/FUL

Conwil, Dagnell End Road Redditch Worcestershire B98 9BD

Demolition of existing dwelling and outbuildings and erection of 6 No. dwelling houses (use class C3) with associated access, parking and landscaping

Recommendation: Grant subject to Conditions

#### Borough of Redditch Local Plan Allocation Plan



#### Site Location Plan



### Proposed Site Plan



#### Proposed Floorplans and Elevations (Plots 1 and 3)



#### Proposed Floorplans and Elevations (Plots 4 and 6)





## Proposed Streetscene







Site section C

#### Estate Plan



## Proposed Boundary Treatment Plan



#### Proposed Landscaping Plan



### Construction Traffic Routing



# Site Photographs